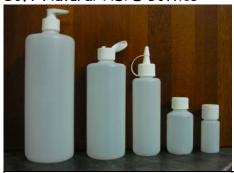

## Soft Natural HDPE Bottles

|                             | With CAP | With FLIP SEAL | With Witches Hat |
|-----------------------------|----------|----------------|------------------|
| 50ml Natural HDPE Bottle    | \$2.00   | \$2.00         | \$2.5o           |
| 125ml Natural HDPE Bottle   | \$2.00   | \$2.00         | \$2.5o           |
| 250ml Natural HDPE Bottle   | \$2.00   | \$2.00         | \$2.5o           |
| 500ml Natural HDPE Bottle   | \$2.50   | \$2.50         | \$3.00           |
| 1 litre Natural HDPE Bottle | \$3.50   | \$3.50         | \$4.00           |