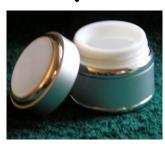

Green & Blue Glass Jars

|             | 30gm   | 15gm   |
|-------------|--------|--------|
| Silver caps | \$4.5o |        |
| Black caps  | \$3.20 | \$1.2o |