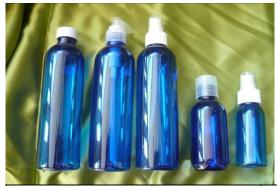

# Hard Plastic (PET) Bottles /Blue

|                | 250 ml | 100ml  | 50ml   |
|----------------|--------|--------|--------|
| Spray Atomiser | \$2.80 | \$2.60 | \$2.50 |
| Lotion Pump    | \$2.00 | \$1.80 | \$1.70 |
| Disc Top       | \$1.80 | \$1.70 | \$1.30 |
| With Cap       | \$1.50 | \$1.30 | \$1.20 |