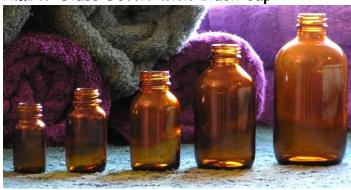

## Amber Plastic Jars + Black Lid

\*500gm **\$3.50** \*250gm-**\$2.50** \*100gm **\$1.50** 

Amber Glass Bottle with black cap

500ml - \$1.50 200ml - 90c 100ml - .80c 50ml - 70c 10ml,15ml & 25ml - 60c each